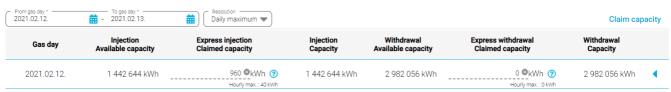

## How to book interruptible capacities in SMCS

Interruptible injection/withdrawal capacity is available only if all firm injection/withdrawal capacity has been sold out.

Booking of discounted (Express) Daily Peak Plus capacity
 Trade → Express Services → Daily Peak → type in the maximum volume in the field "Express Injection/Withdrawal Claimed Capacity". Available volume of peak can be seen by moving the cursor on ?

## TRADE > EXPRESS SERVICES > DAILY PEAK

Booked injection capacity price (It will be subtracted from the express budget limit): 16 HUF Booked withdrawal capacity price (It will be subtracted from the express budget limit): 0 HUF

2. Further available firm injection/withdrawal Daily Peak Plus capacity has to be checked.

Trade → Daily capacity → Daily peak claim → Set up required period → Choose the contract from drop down list → Available volume of peak can be seen by moving the cursor on ! In case of further free firm injection/withdrawal capacity is available, System user has to book all before booking any interruptible injection/withdrawal capacity.