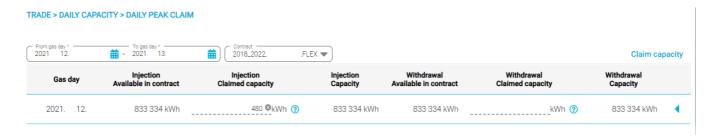

2. Further available firm injection/withdrawal Daily Peak Plus capacity has to be checked.

Trade → Daily capacity → Daily peak claim → Set up required period → Choose the contract from drop down list → Available volume of peak can be seen by moving the cursor on ! In case of further free firm injection/withdrawal capacity is available, System user has to book all before booking any interruptible injection/withdrawal capacity.