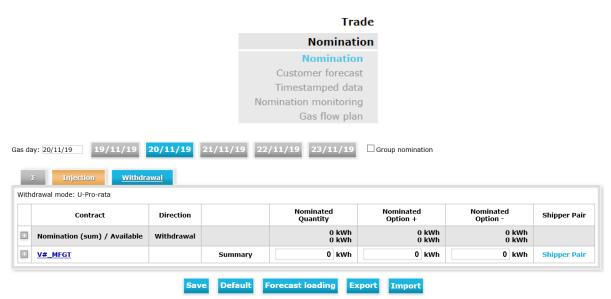

As long as there is any daily Peak Plus capacity still available, System User cannot nominate for interruptible capacities, since all the available daily Peak Plus capacities must be booked first.

3. After all the daily Peak Plus capacities have been booked, System User is entitled to nominate for its interruptible Withdrawal capacity.