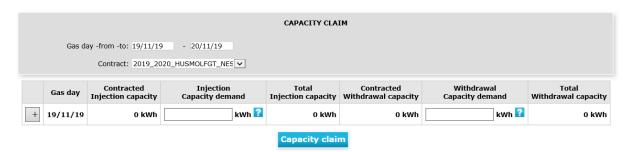

2. Further available firm Withdrawal capacity can be booked by booking standard Daily Peak Plus capacity.

Trade > Daily capacity > Capacity claim > Set up required period > Choose the contract from drop down list > Available volume of daily Peak Plus capacity can be seen by moving the cursor over .