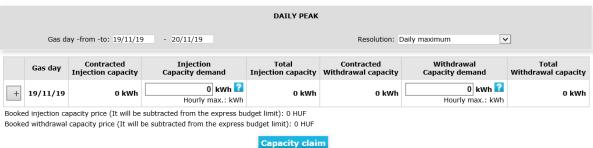

## How to book interruptible withdrawal capacities in SMCS

(Interruptible withdrawal capacity is available for booking only if all the firm Withdrawal capacities have already been booked.)

First step: booking (Express) Daily Peak Plus capacity
 Trade > Express Services > Daily Peak > enter the maximum volume in the field "Withdrawal Capacity demand". Available volume of daily Peak Plus capacity can be seen by moving the cursor over

2. Further available firm Withdrawal capacity can be booked by booking standard Daily Peak Plus capacity.

Trade > Daily capacity > Capacity claim > Set up required period > Choose the contract from drop down list > Available volume of daily Peak Plus capacity can be seen by moving the cursor over .